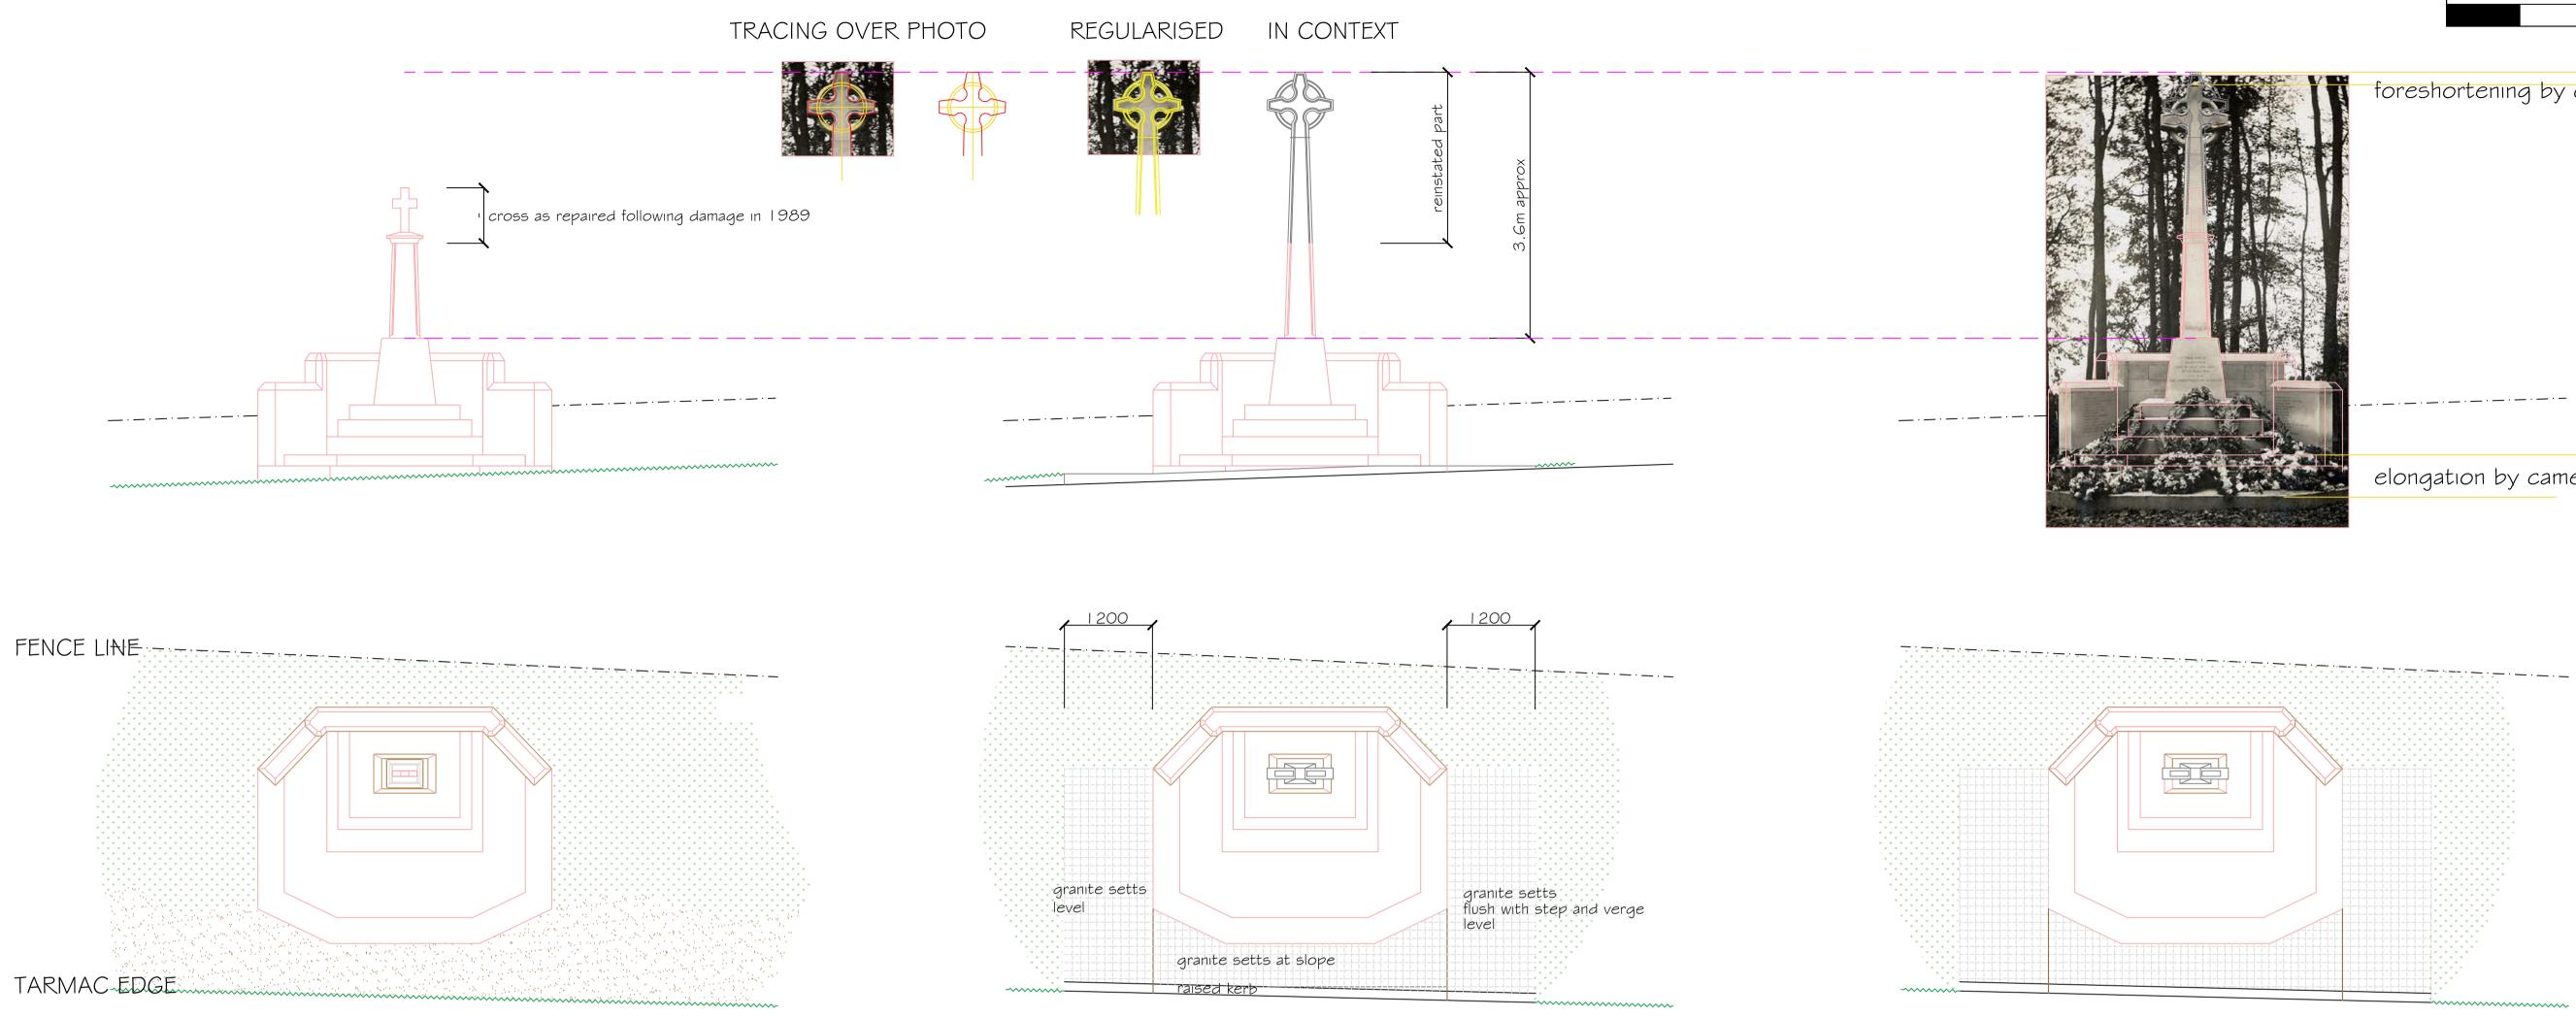

AS EXISTING

AS PROPOSED

COMPOSITE AS PROPOSED WITH OLD PHOTOS

drawing of existing based on current site dimensions; as proposed based on limited photographs of original; stonework only to be carried out following detailed survey and to stonemasons design.

# foreshortening by camera

# elongation by camera

| Rev | drawing completed | со      | 06may16 |  |  |
|-----|-------------------|---------|---------|--|--|
| Rev | Revision Details  | Initial | Date    |  |  |
|     |                   |         |         |  |  |