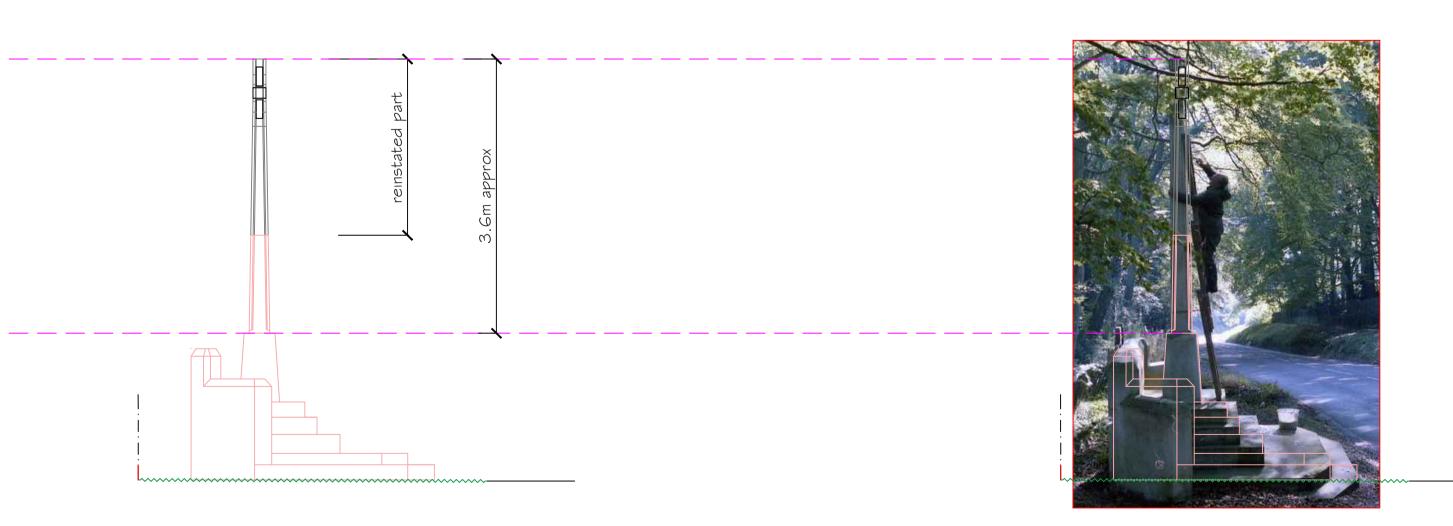

AS EXISTING

AS PROPOSED

COMPOSITE AS PROPOSED WITH OLD PHOTOS

drawing of existing based on current site dimensions; as proposed based on limited photographs of original; stonework only to be carried out following detailed survey and to stonemasons design.