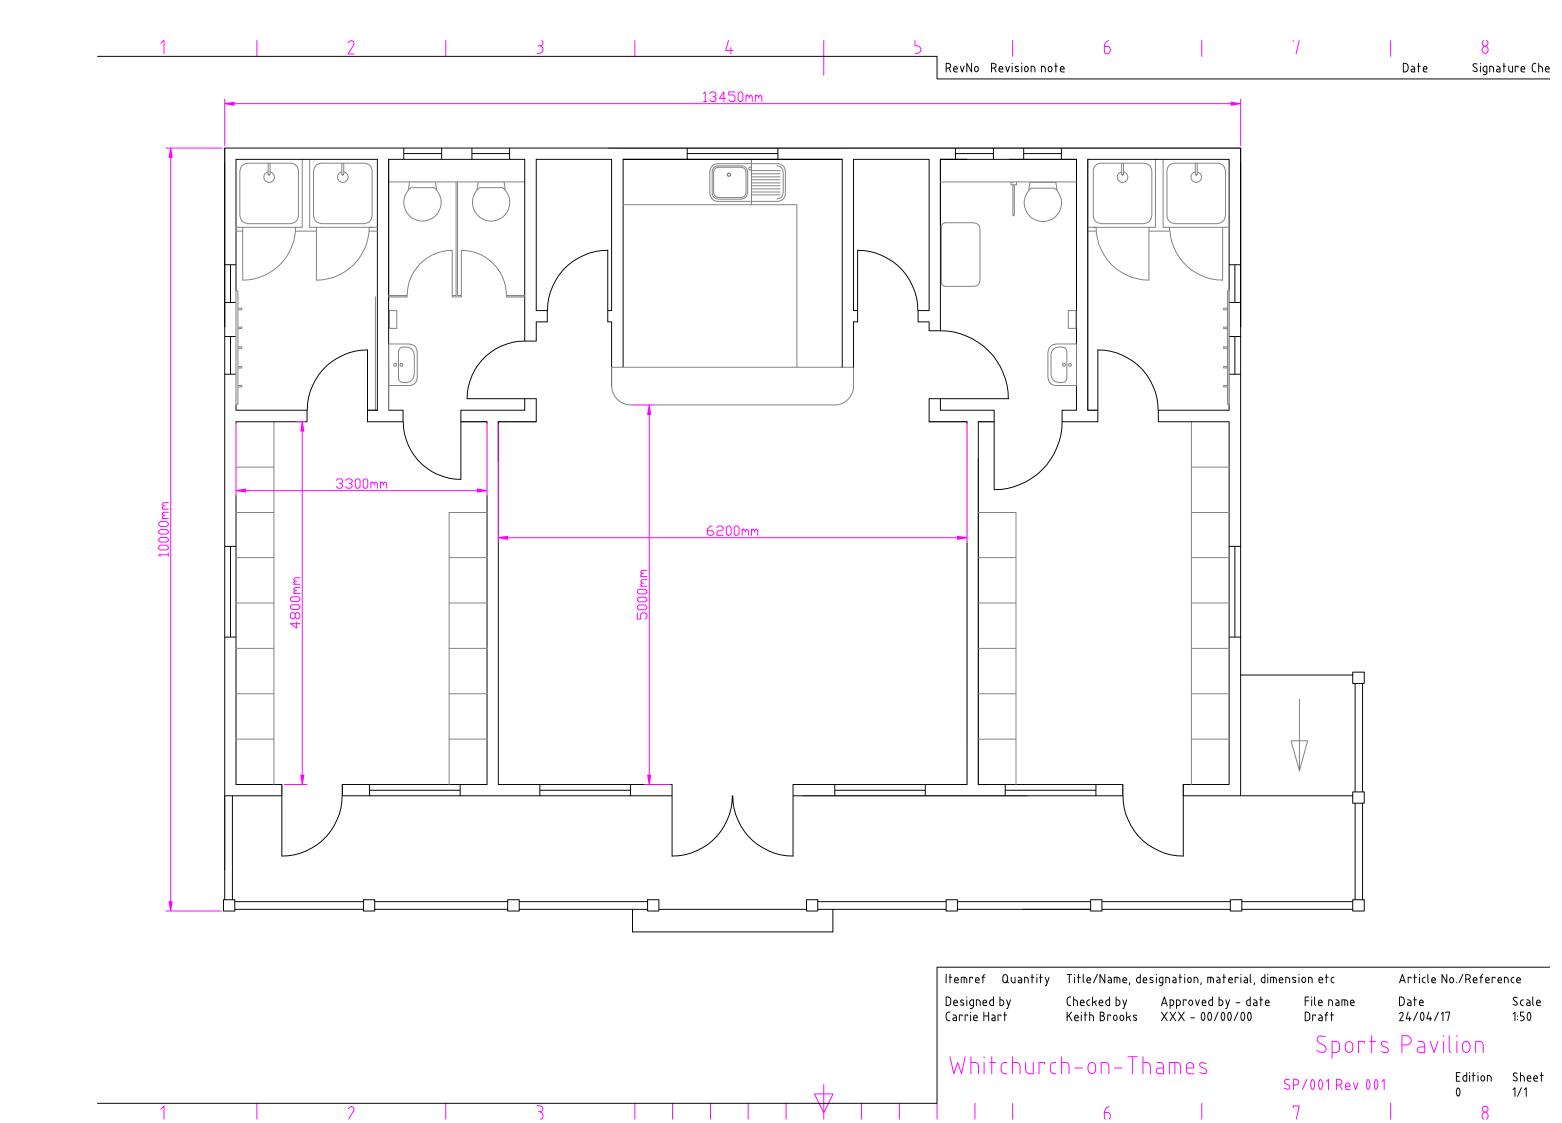

Cricket Pavilion - Proposed Plot Plan 1:1250 @ A4



1 2 3 4 5 8

RevNo Revision note Date Signature Che



## **Front Elevation**

| ltemref                    | Quantity | Title/Name, des            | Article No./Reference                |                 |                    |                  |              |               |
|----------------------------|----------|----------------------------|--------------------------------------|-----------------|--------------------|------------------|--------------|---------------|
| Designed by<br>Carrie Hart |          | Checked by<br>Keith Brooks | Approved by – date<br>XXX – 00/00/00 |                 | File name<br>Draft | Date<br>24/04/17 |              | Scale<br>1:50 |
| Whitchurch-on-Thames       |          |                            |                                      | Sports Pavil