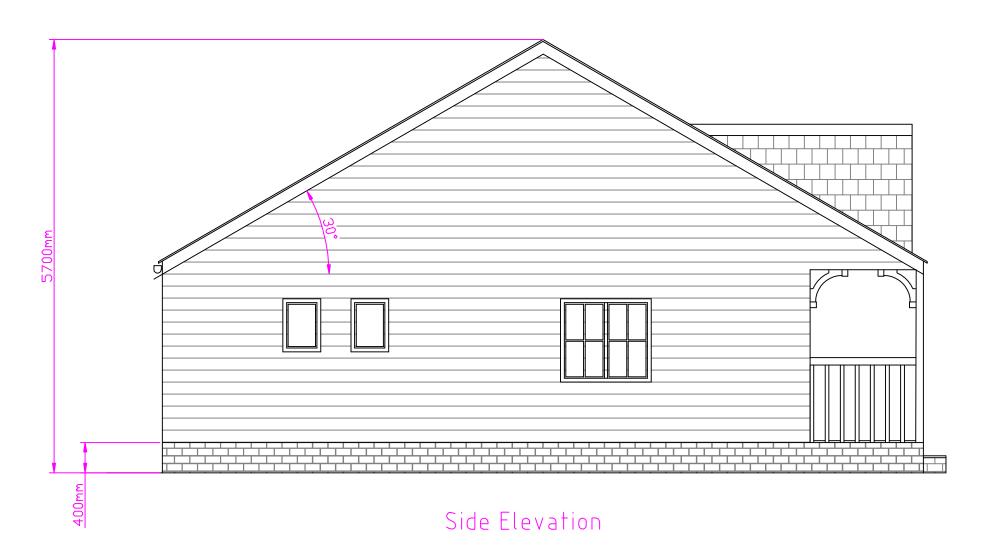

## Flood Prevention Measures

Floor level set at 300mm above 1:100 probability river flood risk height Zone 2 Flood Risk Brick courses on concrete footings

| Itemref                    | Quantity | Title/Name, des            | Article No./Reference                |                 |                    |                  |              |               |
|----------------------------|----------|----------------------------|--------------------------------------|-----------------|--------------------|------------------|--------------|---------------|
| Designed by<br>Carrie Hart |          | Checked by<br>Keith Brooks | Approved by - date<br>XXX - 00/00/00 |                 | File name<br>Draft | Date<br>14/07/17 |              | Scale<br>1:50 |
| \a/ b i 4                  | - chunc  | h-on-Th                    | 2000                                 | Sports Pavilion |                    |                  |              |               |
| VV   11                    | CHUIC    | .11-011-111                | allie2                               | SP/001 Rev 001  |                    |                  | Edition<br>0 | Sheet<br>1/1  |
|                            |          | _                          |                                      |                 | 7                  |                  | _            |               |