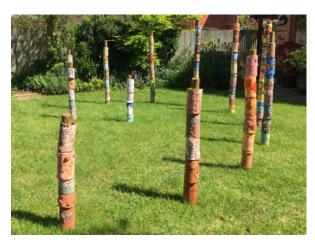

## Equinox Together Pangbourne Meadow 15-30 September 2018

Art Cafe Together is delighted to announce our community art project for 2018.

**Equinox Together** is based on the seasons – a Golden Spiral of colourfully decorated pottery cylinders threaded on to posts to create a striking display on the banks of the River Thames adjacent to Adventure Dolphin.

Come along to see what we've been up to this year. Local schools, community groups, charities and individuals have been busy making cylinders arranged to represent the changing seasons month by month.